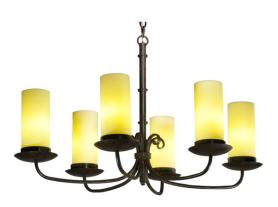

## 8677148 | 38" LONG MENDOCINO 6 LT OBLONG CHANDELIER

## **ADDITIONAL INFORMATION**

| CCL Part Number:          | <u>8677148</u>       |
|---------------------------|----------------------|
| Size Range:               | <u>36-48"</u>        |
| ltem Minimum<br>Height:   | <u>27.5"</u>         |
| ltem Maximum<br>Height:   | <u>87.5"</u>         |
| ltem Width or<br>Depth:   | 28" Depth            |
| ltem Length or<br>Square: | <u>38" Length</u>    |
| ltem Length or<br>Depth:  | <u>38" Length</u>    |
| Item Weight:              | <u>15 lbs.</u>       |
| Bulb Type:                | <u>A19</u>           |
| Base Type:                | <u>GU24</u>          |
| Quantity:                 | <u>6</u>             |
| Wattage:                  | <u>12 LED</u>        |
| Family:                   | <u>Mendocino</u>     |
| Metal Finish:             | Faux Textures        |
| Styles:                   | CONTEMPORARY, GOTHIC |
| MSRP:                     | \$6135.00            |