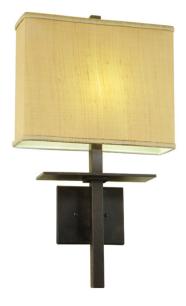

## 8677147 | 14"W CASON WALL SCONCE

## **ADDITIONAL INFORMATION**

| CCL Part Number:         | <u>8677147</u>             |
|--------------------------|----------------------------|
| Size Range:              | <u>12-14"</u>              |
| ltem Maximum<br>Height:  | <u>24"</u>                 |
| Item Width or<br>Depth:  | <u>14" Width</u>           |
| ltem Length or<br>Depth: | <u>4.25" Depth</u>         |
| Item Weight:             | <u>3 lbs.</u>              |
| Bulb Type:               | <u>A19</u>                 |
| Base Type:               | <u>GU24</u>                |
| Quantity:                | 1                          |
| Wattage:                 | <u>12 LED</u>              |
| Family:                  | Cason                      |
| Metal Finish:            | Bronze                     |
| Lens Color:              | Amber Dupioni              |
| Styles:                  | CONTEMPORARY, DECO, FABRIC |
| MSRP:                    | \$1980.00                  |