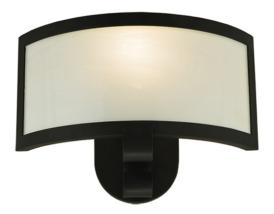

## 8677130 | 13"W VICTORIAN WALL SCONCE

## **ADDITIONAL INFORMATION**

| CCL Part Number:         | <u>8677130</u>        |
|--------------------------|-----------------------|
| Size Range:              | <u>12-14"</u>         |
| ltem Maximum<br>Height:  | <u>9.25"</u>          |
| ltem Width or<br>Depth:  | <u>13" Width</u>      |
| ltem Length or<br>Depth: | <u>3.75" Depth</u>    |
| Item Weight:             | <u>3 lbs.</u>         |
| Bulb Type:               | <u>A19</u>            |
| Base Type:               | <u>E26</u>            |
| Quantity:                | 1                     |
| Wattage:                 | <u>60</u>             |
| Family:                  | <u>Victorian</u>      |
| Metal Finish:            | <u>Black</u>          |
| Lens Color:              | White Opal Glass      |
| Styles:                  | ARTDECO, CONTEMPORARY |
| MSRP:                    | \$1125.00             |