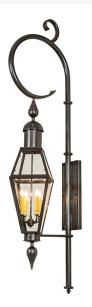

8677117 | 12"W TOMOS WALL SCONCE

## **ADDITIONAL INFORMATION**

| CCL Part Number:         | <u>8677117</u>                                                        |
|--------------------------|-----------------------------------------------------------------------|
| Size Range:              | <u>12-14"</u>                                                         |
| ltem Maximum<br>Height:  | <u>64"</u>                                                            |
| Item Width or<br>Depth:  | <u>12" Width</u>                                                      |
| ltem Length or<br>Depth: | 17" Depth                                                             |
| Item Weight:             | <u>30 lbs.</u>                                                        |
| Bulb Type:               | BA9                                                                   |
| Base Type:               | <u>E12</u>                                                            |
| Quantity:                | <u>4</u>                                                              |
| Wattage:                 | <u>40</u>                                                             |
| Family:                  | Tomos                                                                 |
| Metal Finish:            | Brown                                                                 |
| Lens Color:              | <u>Clear Glass</u>                                                    |
| Styles:                  | MISSION, <u>SCROLL FEATURES CRAFTED OF</u><br>STEEL, <u>VICTORIAN</u> |
| MSRP:                    | \$8685.00                                                             |