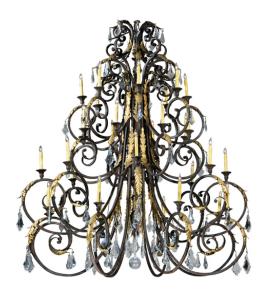

8677096 | 72" WIDE ADELL 32 LT CHANDELIER

## **ADDITIONAL INFORMATION**

| CCL Part Number:          | <u>8677096</u>                                                                |
|---------------------------|-------------------------------------------------------------------------------|
| Size Range:               | <u>60-72"</u>                                                                 |
| ltem Minimum<br>Height:   | <u>91"</u>                                                                    |
| ltem Maximum<br>Height:   | 205"                                                                          |
| ltem Width or<br>Depth:   | 72" Width                                                                     |
| ltem Length or<br>Square: | 72" Length                                                                    |
| ltem Length or<br>Depth:  | 72" Depth                                                                     |
| Item Weight:              | <u>102 lbs.</u>                                                               |
| Bulb Type:                | <u>B10</u>                                                                    |
| Base Type:                | <u>E12</u>                                                                    |
| Quantity:                 | <u>32</u>                                                                     |
| Wattage:                  | <u>60</u>                                                                     |
| Family:                   | Adell                                                                         |
| Metal Finish:             | Faux Textures                                                                 |
| Styles:                   | CONTEMPORARY, CRYSTAL ACCENTS, SCROLL<br>FEATURES CRAFTED OF STEEL, VICTORIAN |
| MSRP:                     | \$57000.00                                                                    |