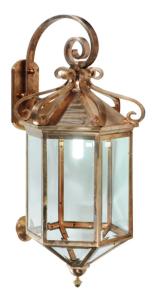

8677079 | 21"W NIKITA WALL SCONCE

## **ADDITIONAL INFORMATION**

| CCL Part Number:         | <u>8677079</u>                    |
|--------------------------|-----------------------------------|
| Size Range:              | <u>20-22"</u>                     |
| ltem Maximum<br>Height:  | <u>45"</u>                        |
| ltem Width or<br>Depth:  | 21" Width                         |
| ltem Length or<br>Depth: | 22" Depth                         |
| Item Weight:             | <u>102 lbs.</u>                   |
| Bulb Type:               | <u>T4 QUAD</u>                    |
| Base Type:               | <u>4 PIN CFL</u>                  |
| Quantity:                | 1                                 |
| Wattage:                 | <u>32</u>                         |
| Family:                  | <u>Nikita</u>                     |
| Metal Finish:            | Silicon Bronze                    |
| Lens Color:              | <u>Clear Glass</u>                |
| Styles:                  | <u>Gothic, Mission, Victorian</u> |
| MSRP:                    | \$98100.00                        |