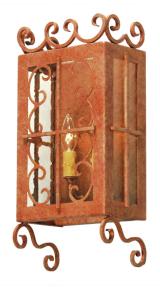

8677056 | 8" WIDE NEBRASKA WALL SCONCE

## **ADDITIONAL INFORMATION**

| CCL Part Number:         | <u>8677056</u>     |
|--------------------------|--------------------|
| ltem Maximum<br>Height:  | <u>17"</u>         |
| ltem Width or<br>Depth:  | <u>8" Width</u>    |
| ltem Length or<br>Depth: | <u>2" Depth</u>    |
| Item Weight:             | <u>5 lbs.</u>      |
| Bulb Type:               | <u>BA9</u>         |
| Base Type:               | <u>E12</u>         |
| Quantity:                | 2                  |
| Wattage:                 | <u>60</u>          |
| Family:                  | <u>Nebraska</u>    |
| Metal Finish:            | Industrial Copper  |
| Lens Color:              | Clear Seeded Glass |
| Styles:                  | VICTORIAN          |
| MSRP:                    | \$1665.00          |