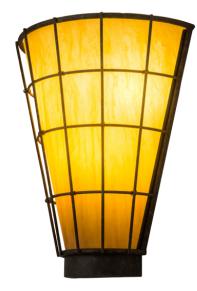

## 8677052 | 28"W TRIMONT WALL SCONCE

## **ADDITIONAL INFORMATION**

| CCL Part Number:         | <u>8677052</u>        |
|--------------------------|-----------------------|
| Size Range:              | <u>24-30"</u>         |
| ltem Maximum<br>Height:  | <u>33.5"</u>          |
| ltem Width or<br>Depth:  | <u>28" Width</u>      |
| ltem Length or<br>Depth: | <u>12.5" Depth</u>    |
| Item Weight:             | <u>26 lbs.</u>        |
| Bulb Type:               | <u>A19</u>            |
| Base Type:               | <u>GU24</u>           |
| Quantity:                | <u>3</u>              |
| Wattage:                 | <u>12 LED</u>         |
| Family:                  | <u>Trimont</u>        |
| Metal Finish:            | Faux Textures         |
| Lens Color:              | Amber Quartz Idalight |
| Styles:                  | IDALIGHT, RUSTIC      |
| MSRP:                    | \$3885.00             |
|                          |                       |