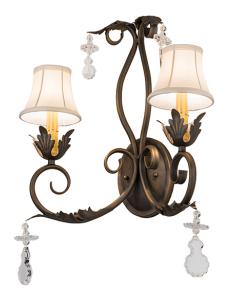

8677035 | 16"W PERNELLE 2 LT WALL SCONCE

## **ADDITIONAL INFORMATION**

| CCL Part Number:         | <u>8677035</u>          |
|--------------------------|-------------------------|
| Size Range:              | <u>14-16"</u>           |
| ltem Maximum<br>Height:  | <u>22"</u>              |
| ltem Width or<br>Depth:  | <u>16" Width</u>        |
| ltem Length or<br>Depth: | <u>8" Depth</u>         |
| Item Weight:             | <u>3.5 lbs.</u>         |
| Bulb Type:               | <u>B10</u>              |
| Base Type:               | <u>E12</u>              |
| Quantity:                | <u>2</u>                |
| Wattage:                 | <u>40</u>               |
| Family:                  | <u>Pernelle</u>         |
| Metal Finish:            | Faux Textures           |
| Lens Color:              | Cream Trumpet Textrene  |
| Styles:                  | CRYSTAL ACCENTS, GOTHIC |
| MSRP:                    | \$1800.00               |