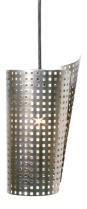

## 8677031 | 6" WIDE ULRIC PENDANT

## ADDITIONAL INFORMATION

| CCL Part Number:          | <u>8677031</u>   |
|---------------------------|------------------|
| ltem Minimum<br>Height:   | <u>10"</u>       |
| ltem Maximum<br>Height:   | <u>10"</u>       |
| ltem Width or<br>Depth:   | <u>6" Width</u>  |
| ltem Length or<br>Square: | <u>6" Length</u> |
| ltem Length or<br>Depth:  | <u>6" Depth</u>  |
| Item Weight:              | <u>5 lbs.</u>    |
| Bulb Type:                | <u>A19</u>       |
| Base Type:                | <u>E26</u>       |
| Quantity:                 | <u>1</u>         |
| Wattage:                  | <u>60</u>        |
| Family:                   | <u>Ulric</u>     |
| Metal Finish:             | <u>Silver</u>    |
| MSRP:                     | \$750.00         |