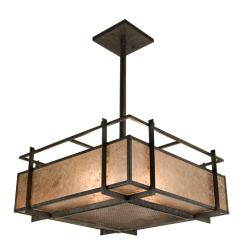

8677022 | 32" SQUARE CLUBHOUSE MESH PENDANT

## **ADDITIONAL INFORMATION**

| CCL Part Number:          | <u>8677022</u>                               |
|---------------------------|----------------------------------------------|
| Size Range:               | <u>30-36"</u>                                |
| ltem Minimum<br>Height:   | <u>42"</u>                                   |
| ltem Maximum<br>Height:   | <u>42"</u>                                   |
| ltem Width or<br>Depth:   | <u>45" Width</u>                             |
| Item Length or<br>Square: | 32" Square                                   |
| ltem Length or<br>Depth:  | 45" Depth                                    |
| Item Weight:              | <u>66 lbs.</u>                               |
| Bulb Type:                | <u>A19</u>                                   |
| Base Type:                | <u>E26</u>                                   |
| Quantity:                 | <u>4</u>                                     |
| Wattage:                  | <u>60</u>                                    |
| Family:                   | ClubHouse Mesh                               |
| Metal Finish:             | Faux Textures                                |
| Lens Color:               | <u>Silver Mica</u>                           |
| Styles:                   | CONTEMPORARY, Lodge Rustic, MICA,<br>MISSION |
| MSRP:                     | \$7050.00                                    |