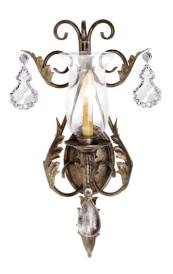

8676998 | 12" WIDE PARIS 1 LIGHT WALL SCONCE

## **ADDITIONAL INFORMATION**

| CCL Part Number:         | <u>8676998</u>        |
|--------------------------|-----------------------|
| ltem Maximum<br>Height:  | <u>22"</u>            |
| ltem Width or<br>Depth:  | 12" Width             |
| ltem Length or<br>Depth: | <u>11" Depth</u>      |
| Item Weight:             | <u>6 lbs.</u>         |
| Bulb Type:               | <u>B10</u>            |
| Base Type:               | <u>E12</u>            |
| Quantity:                | 1                     |
| Wattage:                 | <u>60</u>             |
| Family:                  | <u>Paris</u>          |
| Metal Finish:            | Faux Textures         |
| Lens Color:              | Clear Hurricane Glass |
| Styles:                  | <u>VICTORIAN</u>      |
| MSRP:                    | \$2850.00             |