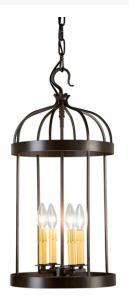

8676990 | 12" WIDE BIRDCAGE PENDANT

## **ADDITIONAL INFORMATION**

| CCL Part Number:          | <u>8676990</u>   |
|---------------------------|------------------|
| Size Range:               | <u>10-12"</u>    |
| ltem Minimum<br>Height:   | <u>23"</u>       |
| ltem Maximum<br>Height:   | <u>23"</u>       |
| ltem Width or<br>Depth:   | <u>12" Width</u> |
| ltem Length or<br>Square: | 12" Length       |
| ltem Length or<br>Depth:  | <u>12" Depth</u> |
| Item Weight:              | <u>11 lbs.</u>   |
| Bulb Type:                | <u>BA9</u>       |
| Base Type:                | <u>E12</u>       |
| Quantity:                 | <u>4</u>         |
| Wattage:                  | <u>60</u>        |
| Family:                   | <u>Birdcage</u>  |
| Metal Finish:             | <u>Rust</u>      |
| MSRP:                     | \$3300.00        |