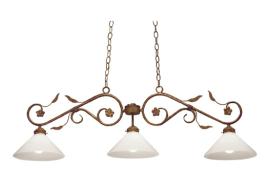

## 8676989 | 48" LONG PROVENCE 3 LIGHT ISLAND PENDANT

## **ADDITIONAL INFORMATION**

| CCL Part Number:          | <u>8676989</u>    |
|---------------------------|-------------------|
| Size Range:               | <u>48-60"</u>     |
| ltem Minimum<br>Height:   | "                 |
| ltem Maximum<br>Height:   | <u>"</u>          |
| ltem Width or<br>Depth:   | <u>" Depth</u>    |
| ltem Length or<br>Square: | <u>" Length</u>   |
| ltem Length or<br>Depth:  | <u>" Length</u>   |
| Item Weight:              | <u>16 lbs.</u>    |
| Bulb Type:                | <u>A19</u>        |
| Base Type:                | <u>E26</u>        |
| Quantity:                 | <u>3</u>          |
| Wattage:                  | <u>60</u>         |
| Family:                   | <u>Provence</u>   |
| Metal Finish:             | <u>Rust</u>       |
| Lens Color:               | White Cased Glass |
| MSRP:                     | \$4500.00         |