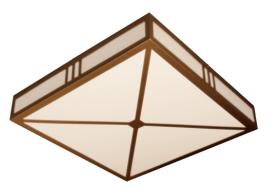

8676985 | 36" WIDE DECO CROSS FLUSHMOUNT

## ADDITIONAL INFORMATION

| <b>CCL Part Number:</b>                                         | <u>8676985</u>                                         |
|-----------------------------------------------------------------|--------------------------------------------------------|
| Size Range:                                                     | <u>36-48"</u>                                          |
| ltem Minimum<br>Height:                                         | <u>6"</u>                                              |
| ltem Maximum<br>Height:                                         | <u>6"</u>                                              |
| ltem Width or<br>Depth:                                         | <u>36" Width</u>                                       |
| ltem Length or<br>Square:                                       | <u>36" Length</u>                                      |
| ltem Length or<br>Depth:                                        | <u>36" Depth</u>                                       |
| Item Weight:                                                    | <u>36 lbs.</u>                                         |
|                                                                 |                                                        |
| Bulb Type:                                                      | <u>A19</u>                                             |
| Bulb Type:<br>Base Type:                                        | <u>A19</u><br>E26                                      |
|                                                                 |                                                        |
| Base Type:                                                      | <u>E26</u>                                             |
| Base Type:<br>Quantity:                                         | <u>E26</u><br><u>4</u>                                 |
| Base Type:<br>Quantity:<br>Wattage:                             | E26<br><u>4</u><br>60                                  |
| Base Type:<br>Quantity:<br>Wattage:<br>Family:                  | E26<br><u>4</u><br>60<br>Deco Cross                    |
| Base Type:<br>Quantity:<br>Wattage:<br>Family:<br>Metal Finish: | E26<br><u>4</u><br>60<br>Deco Cross<br>Coffee Cinnamon |