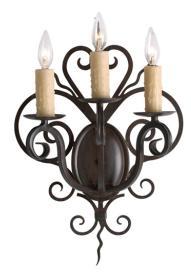

## 8676982 | 15" WIDE BROOKSTON 3 LIGHT WALL SCONCE

## **ADDITIONAL INFORMATION**

| CCL Part Number:         | <u>8676982</u>   |
|--------------------------|------------------|
| ltem Maximum<br>Height:  | <u>21"</u>       |
| ltem Width or<br>Depth:  | <u>15" Width</u> |
| ltem Length or<br>Depth: | <u>8" Depth</u>  |
| Item Weight:             | <u>7 lbs.</u>    |
| Bulb Type:               | <u>B10</u>       |
| Base Type:               | <u>E12</u>       |
| Quantity:                | <u>3</u>         |
| Wattage:                 | <u>40</u>        |
| Family:                  | <u>Brookston</u> |
| Metal Finish:            | <u>Rust</u>      |
| Styles:                  | <u>GOTHIC</u>    |
| MSRP:                    | \$2535.00        |