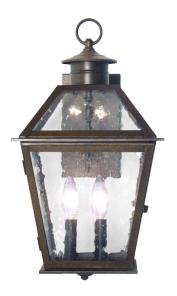

8676976 | 9" WIDE BADEN WALL SCONCE

## **ADDITIONAL INFORMATION**

| CCL Part Number:         | <u>8676976</u>     |
|--------------------------|--------------------|
| ltem Maximum<br>Height:  | <u>15.5"</u>       |
| ltem Width or<br>Depth:  | <u>9" Width</u>    |
| ltem Length or<br>Depth: | 10.5" Depth        |
| Item Weight:             | <u>8 lbs.</u>      |
| Bulb Type:               | <u>B10</u>         |
| Base Type:               | <u>E12</u>         |
| Quantity:                | 2                  |
| Wattage:                 | <u>60</u>          |
| Family:                  | <u>Baden</u>       |
| Metal Finish:            | Faux Textures      |
| Lens Color:              | Clear Seeded Glass |
| Styles:                  | <u>VICTORIAN</u>   |
| MSRP:                    | \$1650.00          |