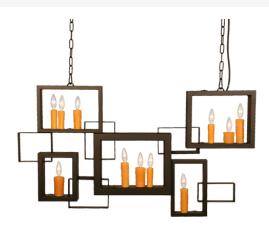

8676964 | 48" LONG JESSE CHANDELIER

## **ADDITIONAL INFORMATION**

| CCL Part Number:          | <u>8676964</u>    |
|---------------------------|-------------------|
| ltem Minimum<br>Height:   | <u>27"</u>        |
| ltem Maximum<br>Height:   | <u>27"</u>        |
| ltem Width or<br>Depth:   | <u>4" Depth</u>   |
| ltem Length or<br>Square: | <u>48" Length</u> |
| ltem Length or<br>Depth:  | <u>48" Length</u> |
| Item Weight:              | <u>36 lbs.</u>    |
| Bulb Type:                | <u>B10</u>        |
| Base Type:                | <u>E12</u>        |
| Quantity:                 | <u>11</u>         |
| Wattage:                  | <u>25</u>         |
| Family:                   | <u>Jesse</u>      |
| Metal Finish:             | <u>Black</u>      |
| MSRP:                     | \$5700.00         |