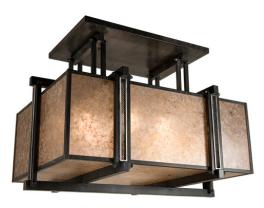

## 8676958 | 52" LONG CLUBHOUSE MESH OBLONG PENDANT

## **ADDITIONAL INFORMATION**

| CCL Part Number:          | <u>8676958</u>     |
|---------------------------|--------------------|
| ltem Minimum<br>Height:   | <u>38"</u>         |
| ltem Maximum<br>Height:   | <u>38"</u>         |
| ltem Width or<br>Depth:   | <u>40" Depth</u>   |
| ltem Length or<br>Square: | 52" Length         |
| ltem Length or<br>Depth:  | 52" Length         |
| Item Weight:              | <u>132 lbs.</u>    |
| Bulb Type:                | <u>A19</u>         |
| Base Type:                | <u>E26</u>         |
| Quantity:                 | <u>6</u>           |
| Wattage:                  | <u>60</u>          |
| Family:                   | ClubHouse Mesh     |
| Metal Finish:             | Faux Textures      |
| Lens Color:               | <u>Silver Mica</u> |
| Styles:                   | Lodge Rustic       |
| MSRP:                     | \$18300.00         |