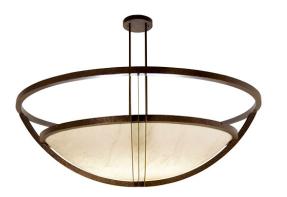

8676956 | 92" WIDE TESS MIRIANA PENDANT

## **ADDITIONAL INFORMATION**

| CCL Part Number:          | <u>8676956</u>      |
|---------------------------|---------------------|
| ltem Minimum<br>Height:   | <u>60"</u>          |
| ltem Maximum<br>Height:   | <u>60"</u>          |
| ltem Width or<br>Depth:   | <u>92" Width</u>    |
| Item Length or<br>Square: | 92" Length          |
| ltem Length or<br>Depth:  | <u>92" Depth</u>    |
| Item Weight:              | <u>166 lbs.</u>     |
| Bulb Type:                | <u>PL-C</u>         |
| Base Type:                | <u>G24q-3</u>       |
| Quantity:                 | <u>12</u>           |
| Wattage:                  | <u>26</u>           |
| Family:                   | <u>Tess Miriana</u> |
| Metal Finish:             | Faux Textures       |
| Lens Color:               | Botticino Idalight  |
| MSRP:                     | \$14700.00          |