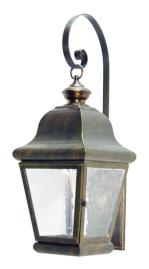

8676944 | 7" WIDE FINCH WALL SCONCE

## **ADDITIONAL INFORMATION**

| CCL Part Number:         | <u>8676944</u>                                         |
|--------------------------|--------------------------------------------------------|
| Size Range:              | <u>6-8"</u>                                            |
| ltem Maximum<br>Height:  | <u>16.5"</u>                                           |
| ltem Width or<br>Depth:  | <u>7" Width</u>                                        |
| ltem Length or<br>Depth: | <u>9" Depth</u>                                        |
| Item Weight:             | <u>6.5 lbs.</u>                                        |
| Bulb Type:               | <u>BA9</u>                                             |
| Base Type:               | <u>E12</u>                                             |
| Quantity:                | 2                                                      |
| Wattage:                 | <u>60</u>                                              |
| Family:                  | <u>Finch</u>                                           |
| Metal Finish:            | Faux Textures                                          |
| Lens Color:              | Clear Seeded Glass                                     |
| Styles:                  | RUSTIC, SCROLL FEATURES CRAFTED OF<br>STEEL, VICTORIAN |
| MSRP:                    | \$3900.00                                              |