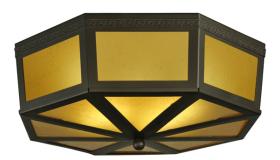

## 8676933 | 16" WIDE WILTON DIMMABLE FLUSHMOUNT

## **ADDITIONAL INFORMATION**

| CCL Part Number:          | <u>8676933</u>        |
|---------------------------|-----------------------|
| Size Range:               | <u>16-18"</u>         |
| ltem Minimum<br>Height:   | <u>7"</u>             |
| ltem Maximum<br>Height:   | <u>7"</u>             |
| ltem Width or<br>Depth:   | <u>16" Width</u>      |
| ltem Length or<br>Square: | <u>16" Length</u>     |
| ltem Length or<br>Depth:  | <u>16" Depth</u>      |
| Item Weight:              | <u>9 lbs.</u>         |
| Bulb Type:                | <u>T4 QUAD</u>        |
| Base Type:                | <u>G24q-3</u>         |
| Quantity:                 | <u>2</u>              |
| Wattage:                  | <u>18</u>             |
| Family:                   | <u>Wilton</u>         |
| Metal Finish:             | Bronze                |
| Styles:                   | CONTEMPORARY, MISSION |
| MSRP:                     | \$3750.00             |