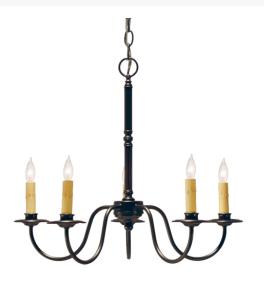

8676925 | 22" WIDE KEZIAH 5 LIGHT CHANDELIER

## **ADDITIONAL INFORMATION**

| CCL Part Number:                                                | <u>8676925</u>                    |
|-----------------------------------------------------------------|-----------------------------------|
| Size Range:                                                     | <u>22-24"</u>                     |
| ltem Minimum<br>Height:                                         | <u>19"</u>                        |
| ltem Maximum<br>Height:                                         | <u>19"</u>                        |
| ltem Width or<br>Depth:                                         | <u>22" Width</u>                  |
| Item Length or<br>Square:                                       | 22" Length                        |
| ltem Length or<br>Depth:                                        | <u>22" Depth</u>                  |
| Item Weight:                                                    | <u>11 lbs.</u>                    |
|                                                                 |                                   |
| Bulb Type:                                                      | <u>BA9</u>                        |
| Bulb Type:<br>Base Type:                                        | <u>BA9</u><br><u>E12</u>          |
|                                                                 |                                   |
| Base Type:                                                      | <u>E12</u>                        |
| Base Type:<br>Quantity:                                         | <u>E12</u><br>5                   |
| Base Type:<br>Quantity:<br>Wattage:                             | E12<br>5<br>40                    |
| Base Type:<br>Quantity:<br>Wattage:<br>Family:                  | E12<br>5<br>40<br>Keziah          |
| Base Type:<br>Quantity:<br>Wattage:<br>Family:<br>Metal Finish: | E12<br>5<br>40<br>Keziah<br>Black |