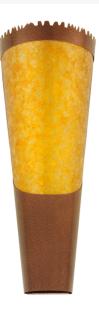

8676918 | 10" WIDE SETAUKET LED WALL SCONCE

## **ADDITIONAL INFORMATION**

| CCL Part Number:         | <u>8676918</u>                |
|--------------------------|-------------------------------|
| Size Range:              | <u>8-10"</u>                  |
| ltem Maximum<br>Height:  | <u>26"</u>                    |
| ltem Width or<br>Depth:  | <u>10" Width</u>              |
| ltem Length or<br>Depth: | 7.5" Depth                    |
| Item Weight:             | <u>6 lbs.</u>                 |
| Bulb Type:               | <u>STRIP</u>                  |
| Base Type:               | <b>INTEGRAL</b>               |
| Quantity:                | <u>LED</u>                    |
| Wattage:                 | 7                             |
| Family:                  | <u>Setauket</u>               |
| Lens Color:              | Amber Mica                    |
| Styles:                  | <u>GOTHIC</u> , <u>RUSTIC</u> |
| MSRP:                    | \$1455.00                     |