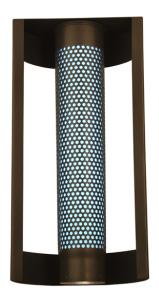

8676910 | 12"W SOHO LED WALL SCONCE

## **ADDITIONAL INFORMATION**

| CCL Part Number:         | <u>8676910</u>      |
|--------------------------|---------------------|
| Size Range:              | <u>12-14"</u>       |
| ltem Maximum<br>Height:  | <u>24"</u>          |
| ltem Width or<br>Depth:  | 12" Width           |
| ltem Length or<br>Depth: | <u>8" Depth</u>     |
| Item Weight:             | <u>25 lbs.</u>      |
| Bulb Type:               | MODULE              |
| Base Type:               | <b>INTEGRAL</b>     |
| Quantity:                | LED                 |
| Wattage:                 | <u>50</u>           |
| Family:                  | <u>Soho</u>         |
| Metal Finish:            | <u>Bronze</u>       |
| Styles:                  | <b>CONTEMPORARY</b> |
| MSRP:                    | \$2010.00           |
|                          |                     |