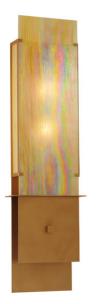

8676907 | 12"W PAMELA WALL SCONCE

## **ADDITIONAL INFORMATION**

| CCL Part Number:         | <u>8676907</u>                       |
|--------------------------|--------------------------------------|
| Size Range:              | <u>12-14"</u>                        |
| ltem Maximum<br>Height:  | <u>42"</u>                           |
| ltem Width or<br>Depth:  | <u>12" Width</u>                     |
| ltem Length or<br>Depth: | <u>4.25" Depth</u>                   |
| Item Weight:             | <u>19 lbs.</u>                       |
| Bulb Type:               | <u>A19</u>                           |
| Base Type:               | <u>E26</u>                           |
| Quantity:                | 2                                    |
| Wattage:                 | <u>60</u>                            |
| Family:                  | Pamela                               |
| Metal Finish:            | Bronze                               |
| Lens Color:              | Beige Iridescent Glass               |
| Styles:                  | ARTDECO, ARTS & CRAFTS, CONTEMPORARY |
| MSRP:                    | \$1800.00                            |