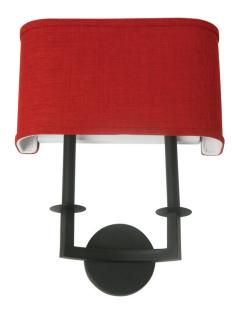

8676883 | 14" WIDE FELTON WALL SCONCE

## **ADDITIONAL INFORMATION**

| CCL Part Number:         | <u>8676883</u>   |
|--------------------------|------------------|
| ltem Maximum<br>Height:  | <u>16"</u>       |
| ltem Width or<br>Depth:  | <u>14" Width</u> |
| ltem Length or<br>Depth: | <u>4" Depth</u>  |
| Item Weight:             | <u>4 lbs.</u>    |
| Bulb Type:               | <u>A19</u>       |
| Base Type:               | <u>E26</u>       |
| Quantity:                | <u>2</u>         |
| Wattage:                 | <u>40</u>        |
| Family:                  | <u>Felton</u>    |
| Metal Finish:            | <u>Black</u>     |
| Lens Color:              | Cherry Textrene  |
| MSRP:                    | \$1950.00        |