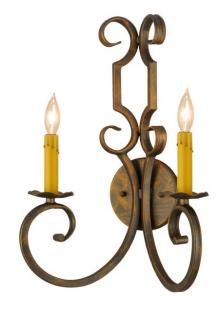

8676880 | 12.5"W AKIRA 2 LT WALL SCONCE

## **ADDITIONAL INFORMATION**

| CCL Part Number:         | <u>8676880</u>     |
|--------------------------|--------------------|
| Size Range:              | <u>12-14"</u>      |
| ltem Maximum<br>Height:  | <u>18"</u>         |
| ltem Width or<br>Depth:  | 12.5" Width        |
| ltem Length or<br>Depth: | <u>6.75" Depth</u> |
| Item Weight:             | <u>3 lbs.</u>      |
| Bulb Type:               | <u>B10</u>         |
| Base Type:               | <u>E12</u>         |
| Quantity:                | <u>2</u>           |
| Wattage:                 | <u>40</u>          |
| Family:                  | <u>Akira</u>       |
| Metal Finish:            | Faux Textures      |
| Styles:                  | VICTORIAN          |
| MSRP:                    | \$1485.00          |
|                          |                    |