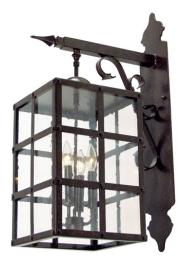

8676872 | 11" WIDE NATANIEL WALL SCONCE

## **ADDITIONAL INFORMATION**

| CCL Part Number:         | <u>8676872</u>     |
|--------------------------|--------------------|
| ltem Maximum<br>Height:  | <u>30"</u>         |
| ltem Width or<br>Depth:  | 11" Width          |
| ltem Length or<br>Depth: | 18" Depth          |
| Item Weight:             | <u>23 lbs.</u>     |
| Bulb Type:               | <u>B10</u>         |
| Base Type:               | <u>E12</u>         |
| Quantity:                | <u>4</u>           |
| Wattage:                 | <u>60</u>          |
| Family:                  | <u>Nataniel</u>    |
| Metal Finish:            | Faux Textures      |
| Lens Color:              | Clear Seeded Glass |
| Styles:                  | <u>GOTHIC</u>      |
| MSRP:                    | \$4650.00          |