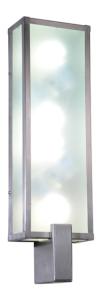

8676858 | 6"W KYRON WALL SCONCE

## **ADDITIONAL INFORMATION**

| CCL Part Number:         | <u>8676858</u>        |
|--------------------------|-----------------------|
| Size Range:              | <u>6-8"</u>           |
| ltem Maximum<br>Height:  | <u>21.5"</u>          |
| ltem Width or<br>Depth:  | <u>6" Width</u>       |
| ltem Length or<br>Depth: | <u>4" Depth</u>       |
| Item Weight:             | <u>8 lbs.</u>         |
| Bulb Type:               | <u>A19</u>            |
| Base Type:               | <u>GU24</u>           |
| Quantity:                | <u>4</u>              |
| Wattage:                 | <u>12 LED</u>         |
| Family:                  | <u>Kyron</u>          |
| Metal Finish:            | <u>Nickel</u>         |
| Lens Color:              | Frosted Clear Glass   |
| Styles:                  | ARTDECO, CONTEMPORARY |
| MSRP:                    | \$2520.00             |