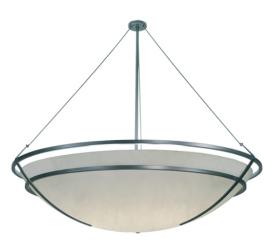

8676854 | 75" WIDE ATTICUS TESS SEMI-FLUSHMOUNT

## **ADDITIONAL INFORMATION**

| <b>CCL Part Number:</b>   | <u>8676854</u>            |
|---------------------------|---------------------------|
| Size Range:               | <u>60-72"</u>             |
| ltem Minimum<br>Height:   | <u>68"</u>                |
| ltem Maximum<br>Height:   | <u>68"</u>                |
| ltem Width or<br>Depth:   | <u>75" Width</u>          |
| Item Length or<br>Square: | 75" Length                |
| Item Weight:              | <u>112 lbs.</u>           |
| Bulb Type:                | <u>T4</u>                 |
| Base Type:                | <u>G9</u>                 |
| Quantity:                 | <u>10</u>                 |
| Wattage:                  | <u>42</u>                 |
| Family:                   | <u>Atticus Tess</u>       |
| Metal Finish:             | <u>Nickel</u>             |
| Lens Color:               | <u>Statuario Idalight</u> |
| Styles:                   | CONTEMPORARY, IDALIGHT    |
| MSRP:                     | \$17622.00                |