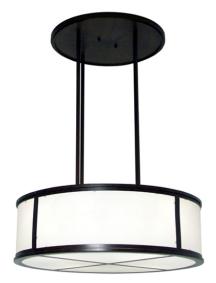

8676847 | 30" WIDE HEATHER DRUM PENDANT

## **ADDITIONAL INFORMATION**

| CCL Part Number:          | <u>8676847</u>      |
|---------------------------|---------------------|
| Size Range:               | <u>30-36"</u>       |
| ltem Minimum<br>Height:   | <u>40"</u>          |
| ltem Maximum<br>Height:   | <u>40"</u>          |
| ltem Width or<br>Depth:   | <u>30" Width</u>    |
| ltem Length or<br>Square: | <u>30" Length</u>   |
| ltem Length or<br>Depth:  | <u>30" Depth</u>    |
| Item Weight:              | <u>27 lbs.</u>      |
| Bulb Type:                | <u>A19</u>          |
| Base Type:                | <u>E26</u>          |
| Quantity:                 | <u>4</u>            |
| Wattage:                  | <u>40</u>           |
| Family:                   | <u>Heather Drum</u> |
| Metal Finish:             | <u>Rust</u>         |
| Lens Color:               | Statuario Idalight  |
| MSRP:                     | \$5094.00           |