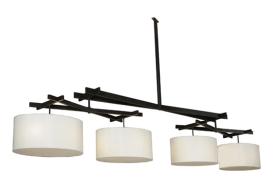

## 8676783 | 177" WIDE SOPHIE 4 LT OBLONG PENDANT

| CCL Part Number:          | <u>8676783</u>      |
|---------------------------|---------------------|
| Size Range:               | <u>60-72"</u>       |
| ltem Minimum<br>Height:   | <u>90"</u>          |
| ltem Maximum<br>Height:   | <u>90"</u>          |
| ltem Width or<br>Depth:   | <u>63" Width</u>    |
| ltem Length or<br>Square: | <u>177" Length</u>  |
| ltem Length or<br>Depth:  | <u>177" Length</u>  |
| Item Weight:              | <u>75 lbs.</u>      |
| Bulb Type:                | <u>A19</u>          |
| Base Type:                | <u>E26</u>          |
| Quantity:                 | <u>16</u>           |
| Wattage:                  | <u>60</u>           |
| Family:                   | <u>Sophie</u>       |
| Metal Finish:             | <u>Bronze</u>       |
| Lens Color:               | Beige Silk Textrene |
| Styles:                   | <b>CONTEMPORARY</b> |
| MSRP:                     | \$90000.00          |
|                           |                     |