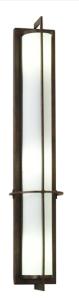

8676761 | 7"W DECO TOWER WALL SCONCE

## **ADDITIONAL INFORMATION**

| CCL Part Number:         | <u>8676761</u>                  |
|--------------------------|---------------------------------|
| Size Range:              | <u>6-8"</u>                     |
| ltem Maximum<br>Height:  | <u>37.5"</u>                    |
| ltem Width or<br>Depth:  | <u>7" Width</u>                 |
| ltem Length or<br>Depth: | <u>5.25" Depth</u>              |
| Item Weight:             | <u>11 lbs.</u>                  |
| Bulb Type:               | <u>T4 TRI</u>                   |
| Base Type:               | <u>GX24Q-3</u>                  |
| Quantity:                | <u>3</u>                        |
| Wattage:                 | <u>26</u>                       |
| Family:                  | <u>Deco Tower</u>               |
| Metal Finish:            | Faux Textures                   |
| Lens Color:              | Statuario Idalight              |
| Styles:                  | ARTDECO, CONTEMPORARY, IDALIGHT |
| MSRP:                    | \$2955.00                       |