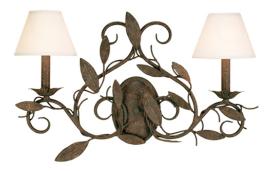

## 8676755 | 21" WIDE NATURALEZA 2 LIGHT WALL SCONCE

## **ADDITIONAL INFORMATION**

| CCL Part Number:         | <u>8676755</u>                                                    |
|--------------------------|-------------------------------------------------------------------|
| ltem Maximum<br>Height:  | <u>25"</u>                                                        |
| ltem Width or<br>Depth:  | 21" Width                                                         |
| Item Length or<br>Depth: | <u>4" Depth</u>                                                   |
| Item Weight:             | <u>6 lbs.</u>                                                     |
| Bulb Type:               | <u>BA9</u>                                                        |
| Base Type:               | <u>E12</u>                                                        |
| Quantity:                | 2                                                                 |
| Wattage:                 | <u>60</u>                                                         |
| Family:                  | <u>Naturaleza</u>                                                 |
| Metal Finish:            | Gold                                                              |
| Lens Color:              | Natural Linen                                                     |
| Styles:                  | FLORAL, FORGED AND CAST IRON, SCROLL<br>FEATURES CRAFTED OF STEEL |
| MSRP:                    | \$1425.00                                                         |