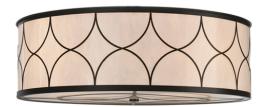

## 8676746 | 36" WIDE DECO GEO FLUSHMOUNT

**ADDITIONAL INFORMATION** 

## **CCL Part Number:** <u>8676746</u> 36-48" Size Range: Item Minimum <u>13"</u> **Height:** Item Maximum <u>13"</u> **Height:** Item Width or 36" Width Depth: Item Length or 36" Length Square: Item Length or <u>36" Depth</u> Depth: Item Weight: 26.5 lbs. **Bulb Type:** <u>A19</u> **Base Type:** E26 **Quantity:** <u>4</u> Wattage: 100 Family: Deco Geo Metal Finish: <u>Black</u> Lens Color: Whitestone Idalight ARTDECO, CONTEMPORARY, IDALIGHT Styles: MSRP: \$5400.00