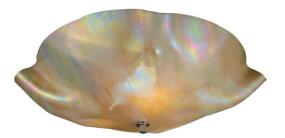

8676741 | 16" WIDE COSMO FLUSHMOUNT

## **ADDITIONAL INFORMATION**

| CCL Part Number:          | <u>8676741</u>         |
|---------------------------|------------------------|
| Size Range:               | <u>16-18"</u>          |
| ltem Minimum<br>Height:   | <u>6"</u>              |
| ltem Maximum<br>Height:   | <u>6"</u>              |
| ltem Width or<br>Depth:   | <u>16" Width</u>       |
| ltem Length or<br>Square: | <u>16" Length</u>      |
| ltem Length or<br>Depth:  | <u>16" Depth</u>       |
| Item Weight:              | <u>3 lbs.</u>          |
| Bulb Type:                | <u>A19</u>             |
| Base Type:                | <u>E26</u>             |
| Quantity:                 | <u>3</u>               |
| Wattage:                  | <u>60</u>              |
| Family:                   | <u>Cosmo</u>           |
| Lens Color:               | Beige Iridescent Glass |
| Styles:                   | <b>CONTEMPORARY</b>    |
| MSRP:                     | \$891.00               |