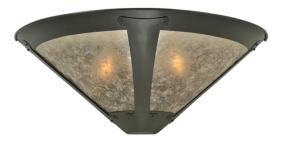

## 8676727 | 22" WIDE SETAUKET WALL SCONCE

## **ADDITIONAL INFORMATION**

| CCL Part Number:         | <u>8676727</u>         |
|--------------------------|------------------------|
| Size Range:              | <u>20-22", 22-24"</u>  |
| ltem Maximum<br>Height:  | <u>8.5"</u>            |
| ltem Width or<br>Depth:  | 22" Width              |
| ltem Length or<br>Depth: | <u>11" Depth</u>       |
| Item Weight:             | <u>3 lbs.</u>          |
| Bulb Type:               | <u>A19</u>             |
| Base Type:               | <u>E26</u>             |
| Quantity:                | <u>2</u>               |
| Wattage:                 | <u>60</u>              |
| Family:                  | <u>Setauket</u>        |
| Metal Finish:            | <u>Bronze</u>          |
| Lens Color:              | Silver Mica            |
| Styles:                  | ARTS & CRAFTS, VAN ERP |
| MSRP:                    | \$1188.00              |