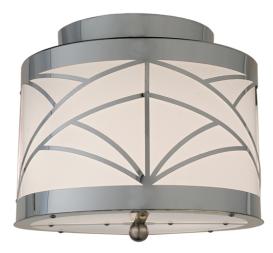

8676719 | 9" WIDE DECO BIGBAND FLUSHMOUNT

## **ADDITIONAL INFORMATION**

| CCL Part Number:          | <u>8676719</u>                  |
|---------------------------|---------------------------------|
| Size Range:               | <u>8-10"</u>                    |
| ltem Minimum<br>Height:   | <u>8"</u>                       |
| ltem Maximum<br>Height:   | <u>8"</u>                       |
| ltem Width or<br>Depth:   | <u>9.5" Width</u>               |
| Item Length or<br>Square: | 9.5" Length                     |
| ltem Length or<br>Depth:  | <u>9.5" Depth</u>               |
| Item Weight:              | <u>5 lbs.</u>                   |
| Bulb Type:                | <u>A19</u>                      |
| Base Type:                | <u>E26</u>                      |
| Quantity:                 | 2                               |
| Wattage:                  | <u>60</u>                       |
| Family:                   | Deco Bigband                    |
| Metal Finish:             | <u>Steel</u>                    |
| Lens Color:               | Statuario Idalight              |
| Styles:                   | ARTDECO, CONTEMPORARY, IDALIGHT |
| MSRP:                     | \$1815.00                       |