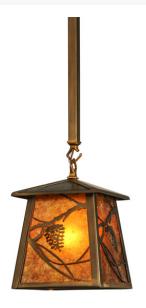

## 8676715 | 7" SQUARE IDA BELL PINES MINI PENDANT

## **ADDITIONAL INFORMATION**

**CCL Part Number:** <u>8676715</u>

Size Range: <u>6-8"</u>

Item Minimum Height: 31"

**Item Maximum** 

**Height:** 

<u>31"</u>

**Item Width or** 

Depth:

<u>10" Width</u>

Item Length or

Square:

7" Square

**Item Length or** 

Depth:

10" Depth

Item Weight: 6 lbs.

Bulb Type: A19

Base Type: <u>E26</u>

Quantity:  $\frac{1}{2}$ 

Wattage: <u>60</u>

Family: Ida Bell Pines

Metal Finish: Copper

**Lens Color:** Amber Mica

Styles: <u>IDALIGHT</u>, <u>Lodge Rustic</u>, <u>MISSION</u>, <u>RUSTIC</u>

**MSRP:** \$750.00