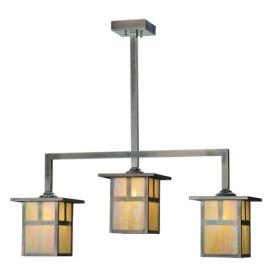

8676707 | 38" LONG ROOSEVELT 3 LT ISLAND PENDANT

## **ADDITIONAL INFORMATION**

| CCL Part Number:          | <u>8676707</u>         |
|---------------------------|------------------------|
| Size Range:               | <u>36-48"</u>          |
| ltem Minimum<br>Height:   | <u>33"</u>             |
| ltem Maximum<br>Height:   | <u>33"</u>             |
| ltem Width or<br>Depth:   | <u>9" Depth</u>        |
| Item Length or<br>Square: | <u>38" Length</u>      |
| ltem Length or<br>Depth:  | <u>38" Length</u>      |
| Item Weight:              | <u>20 lbs.</u>         |
| Bulb Type:                | <u>A19</u>             |
| Base Type:                | <u>E26</u>             |
| Quantity:                 | <u>3</u>               |
| Wattage:                  | <u>60</u>              |
| Family:                   | <u>Roosevelt</u>       |
| Metal Finish:             | <u>Copper</u>          |
| Styles:                   | ARTS & CRAFTS, MISSION |
| MSRP:                     | \$4500.00              |