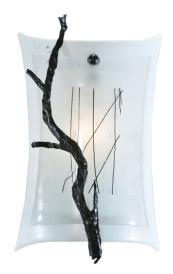

8676694 | 9"W FUSEDGLASS GLASS WALL SCONCE

## **ADDITIONAL INFORMATION**

| CCL Part Number:         | <u>8676694</u>                       |
|--------------------------|--------------------------------------|
| ltem Maximum<br>Height:  | <u>15.5"</u>                         |
| ltem Width or<br>Depth:  | <u>9" Width</u>                      |
| ltem Length or<br>Depth: | <u>4.5" Depth</u>                    |
| Item Weight:             | <u>lbs.</u>                          |
| Bulb Type:               | <u>A19</u>                           |
| Base Type:               | <u>E26</u>                           |
| Quantity:                | 1                                    |
| Wattage:                 | <u>60</u>                            |
| Family:                  | <u>FusedGlass</u>                    |
| Metal Finish:            | Black                                |
| Lens Color:              | White Fused Glass With Black Accents |
| Styles:                  | ARTDECO, ASIAN, CONTEMPORARY         |
| MSRP:                    | \$1620.00                            |