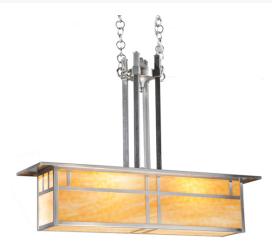

8676683 | 35" LONG OBISPO MISSION OBLONG PENDANT

## **ADDITIONAL INFORMATION**

| CCL Part Number:          | <u>8676683</u>         |
|---------------------------|------------------------|
| Size Range:               | <u>8-10"</u>           |
| ltem Minimum<br>Height:   | <u>30.5"</u>           |
| ltem Maximum<br>Height:   | <u>61.25"</u>          |
| Item Width or<br>Depth:   | <u>9" Depth</u>        |
| Item Length or<br>Square: | 35" Length             |
| ltem Length or<br>Depth:  | 35" Length             |
| Item Weight:              | <u>lbs.</u>            |
| Bulb Type:                | <u>A19</u>             |
| Base Type:                | <u>E26</u>             |
| Quantity:                 | <u>2</u>               |
| Wattage:                  | <u>60</u>              |
| Family:                   | <u>Obispo</u>          |
| Metal Finish:             | <u>Nickel</u>          |
| Lens Color:               | <u>Beige Art Glass</u> |
| Styles:                   | MISSION                |
| MSRP:                     | \$3600.00              |