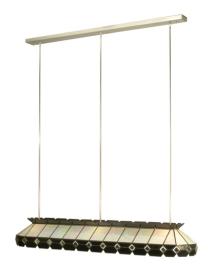

8676677 | 74" LONG DARLENE OBLONG PENDANT

## **ADDITIONAL INFORMATION**

| CCL Part Number:          | <u>8676677</u>          |
|---------------------------|-------------------------|
| ltem Minimum<br>Height:   | <u>83"</u>              |
| ltem Maximum<br>Height:   | <u>83"</u>              |
| ltem Width or<br>Depth:   | 16" Depth               |
| ltem Length or<br>Square: | 74.5" Length            |
| ltem Length or<br>Depth:  | 74.5" Length            |
| Item Weight:              | <u>lbs.</u>             |
| Bulb Type:                | <u>A19</u>              |
| Base Type:                | <u>E26</u>              |
| Quantity:                 | <u>3</u>                |
| Wattage:                  | <u>100</u>              |
| Family:                   | <u>Darlene</u>          |
| Lens Color:               | <u>Cai Bl Zaz Bevel</u> |
| MSRP:                     | \$0.00                  |