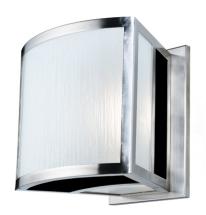

## 8676676 | 12"W RUBIKS WALL SCONCE

## **ADDITIONAL INFORMATION**

| CCL Part Number:         | <u>8676676</u>                            |
|--------------------------|-------------------------------------------|
| ltem Maximum<br>Height:  | <u>12"</u>                                |
| ltem Width or<br>Depth:  | <u>12" Width</u>                          |
| ltem Length or<br>Depth: | <u>11.75" Depth</u>                       |
| Item Weight:             | <u>21 lbs.</u>                            |
| Bulb Type:               | <u>A19</u>                                |
| Base Type:               | <u>E26</u>                                |
| Quantity:                | 1                                         |
| Wattage:                 | <u>60</u>                                 |
| Family:                  | Rubiks                                    |
| Metal Finish:            | Steel                                     |
| Lens Color:              | Black And White Glass                     |
| Styles:                  | ART GLASS, ARTDECO, CONTEMPORARY, MISSION |
| MSRP:                    | \$3762.00                                 |