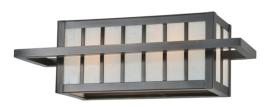

8676643 | 14"W SAXTON WALL SCONCE

## **ADDITIONAL INFORMATION**

| CCL Part Number:         | <u>8676643</u>   |
|--------------------------|------------------|
| ltem Maximum<br>Height:  | <u>4.5"</u>      |
| ltem Width or<br>Depth:  | <u>14" Width</u> |
| ltem Length or<br>Depth: | <u>6" Depth</u>  |
| Item Weight:             | <u>17 lbs.</u>   |
| Bulb Type:               | <u>A19</u>       |
| Base Type:               | <u>E26</u>       |
| Quantity:                | <u>2</u>         |
| Wattage:                 | <u>60</u>        |
| Family:                  | <u>Saxton</u>    |
| Metal Finish:            | <u>Brown</u>     |
| Lens Color:              | White Art Glass  |
| Styles:                  | ARTDECO          |
| MSRP:                    | \$990.00         |