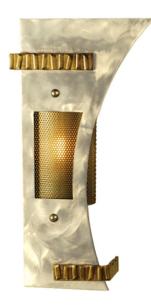

8676608 | 11"W SHAKESPEARE WALL SCONCE

## **ADDITIONAL INFORMATION**

| CCL Part Number:         | <u>8676608</u>     |
|--------------------------|--------------------|
| ltem Maximum<br>Height:  | <u>20"</u>         |
| ltem Width or<br>Depth:  | <u>11" Width</u>   |
| ltem Length or<br>Depth: | <u>3.5" Depth</u>  |
| Item Weight:             | <u>3 lbs.</u>      |
| Bulb Type:               | <u>A19</u>         |
| Base Type:               | <u>E26</u>         |
| Quantity:                | <u>1</u>           |
| Wattage:                 | <u>60</u>          |
| Family:                  | <u>Shakespeare</u> |
| Metal Finish:            | Steel And Gold     |
| Styles:                  | CONTEMPORARY       |
| MSRP:                    | \$2250.00          |