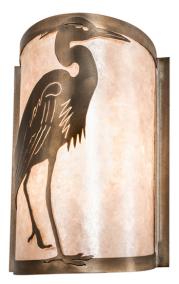

8676601 | 8" WIDE GARZA WALL SCONCE

## **ADDITIONAL INFORMATION**

| CCL Part Number:         | <u>8676601</u>        |
|--------------------------|-----------------------|
| Size Range:              | <u>8-10"</u>          |
| ltem Maximum<br>Height:  | <u>12.5"</u>          |
| ltem Width or<br>Depth:  | <u>8" Width</u>       |
| ltem Length or<br>Depth: | <u>4.5" Depth</u>     |
| Item Weight:             | <u>2 lbs.</u>         |
| Bulb Type:               | <u>A19</u>            |
| Base Type:               | <u>E26</u>            |
| Quantity:                | <u>1</u>              |
| Wattage:                 | <u>60</u>             |
| Family:                  | <u>Garza</u>          |
| Metal Finish:            | <u>Copper</u>         |
| Lens Color:              | <u>Silver Mica</u>    |
| Styles:                  | ANIMALS, MICA, RUSTIC |
| MSRP:                    | \$750.00              |
|                          |                       |