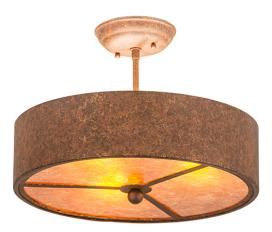

## 8676587 | 15" WIDE SAMPSON SEMI-FLUSHMOUNT

## **ADDITIONAL INFORMATION**

| CCL Part Number:          | <u>8676587</u>       |
|---------------------------|----------------------|
| ltem Minimum<br>Height:   | <u>11"</u>           |
| ltem Maximum<br>Height:   | <u>11"</u>           |
| ltem Width or<br>Depth:   | 15" Width            |
| ltem Length or<br>Square: | <u>15" Length</u>    |
| ltem Length or<br>Depth:  | 15" Depth            |
| Item Weight:              | <u>6 lbs.</u>        |
| Bulb Type:                | <u>A19</u>           |
| Base Type:                | <u>E26</u>           |
| Quantity:                 | <u>3</u>             |
| Wattage:                  | <u>60</u>            |
| Family:                   | <u>Sampson</u>       |
| Metal Finish:             | Hand Painted Rust    |
| Lens Color:               | Amber Mica           |
| Styles:                   | Lodge Rustic, RUSTIC |
| MSRP:                     | \$1050.00            |