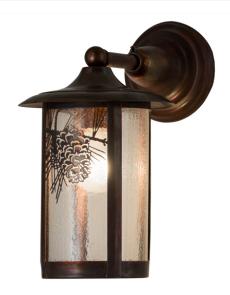

8676574 | 8"W ELMSFORD SOLID MOUNT WALL SCONCE

## **ADDITIONAL INFORMATION**

| CCL Part Number:         | <u>8676574</u>          |
|--------------------------|-------------------------|
| Size Range:              | <u>8-10"</u>            |
| ltem Maximum<br>Height:  | <u>13"</u>              |
| ltem Width or<br>Depth:  | <u>8" Width</u>         |
| ltem Length or<br>Depth: | <u>12" Depth</u>        |
| Item Weight:             | <u>4 lbs.</u>           |
| Bulb Type:               | <u>A19</u>              |
| Base Type:               | <u>E26</u>              |
| Quantity:                | 1                       |
| Wattage:                 | <u>60</u>               |
| Family:                  | Elmsford                |
| Metal Finish:            | Vintage Copper          |
| Lens Color:              | Clear Seeded Glass      |
| Styles:                  | ART GLASS, Lodge Rustic |
| MSRP:                    | \$1500.00               |